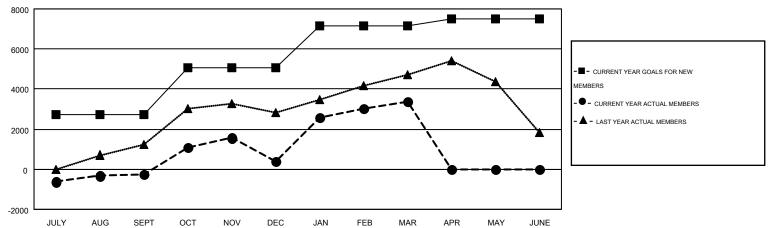

## GOALS AND ACTUAL MEMBERS CUMULATIVE

| DROPPED CLUBS: 69  DROPPED MEMBERS |                       | 1109 CLUBS OF 1439 ADDED 1 OR<br>MORE NEW MEMBERS | GENDER DISTRIBUTION  MALE 45,852 (80.02%)  FEMALE 11,446 (19.98%) |                 |
|------------------------------------|-----------------------|---------------------------------------------------|-------------------------------------------------------------------|-----------------|
| DECEASED CLUB CANCELLED OTHER      | 141<br>1,167<br>5,427 | CLICK HERE FOR HEALTH ASSESSMENT DATA             | FAMILY UNIT MEMBERS HEAD OF HOUSEHOLD                             | 19,410<br>8,083 |
| TOTAL                              | 6,735                 |                                                   | NON-HEAD OF HOUSEHOLD                                             | 11,327          |

## MONTHLY MEMBERSHIP PROGRESS REPORT

ENGIN TROOKESONEI ON

Results as of: 3/31/2016

LOCATION: INDIA

GMT CA 6

GMT: ER GURUNATHAN

Multiple District 324

|               |                  | Clubs             |                  |                  |                       |                    | Members                                |                    |                  |
|---------------|------------------|-------------------|------------------|------------------|-----------------------|--------------------|----------------------------------------|--------------------|------------------|
|               | RESUI            | LTS FOR 2015-2016 |                  |                  | RESULTS FOR 2015-2016 |                    |                                        |                    |                  |
| QUARTER       | NEW CLUB<br>GOAL | NEW CLUBS         | DROPPED<br>CLUBS | NET<br>GAIN/LOSS | QUARTER               | NEW MEMBER<br>GOAL | CHARTER AND<br>NEW<br>MEMBERS<br>ADDED | DROPPED<br>MEMBERS | NET<br>GAIN/LOSS |
| JULY/AUG/SEPT | 57               | 30                | 11               | 19               | JULY/AUG/SEPT         | 2,726              | 3,345                                  | 3,597              | -252             |
| OCT/NOV/DEC   | 34               | 18                | 50               | -32              | OCT/NOV/DEC           | 2,358              | 2,834                                  | 2,189              | 645              |
| JAN/FEB/MAR   | 26               | 21                | 8                | 13               | JAN/FEB/MAR           | 2,075              | 3,924                                  | 952                | 2,972            |
| APR/MAY/JUNE  | 13               | 0                 | 0                | 0                | APR/MAY/JUNE          | 345                | 0                                      | 0                  | 0                |