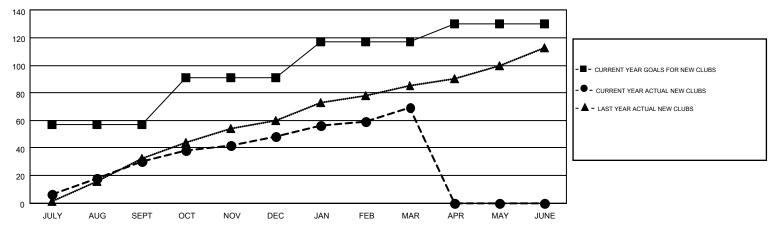

## GOALS AND ACTUAL NEW CLUBS CUMULATIVE

## MONTHLY MEMBERSHIP PROGRESS REPORT

ENGIN TROOKESONEI ON

Results as of: 3/31/2016

LOCATION: INDIA

GMT CA 6

GMT: ER GURUNATHAN

Multiple District 324

|               |                  | Clubs             |                  |                  |                       |                    | Members                                |                    |                  |
|---------------|------------------|-------------------|------------------|------------------|-----------------------|--------------------|----------------------------------------|--------------------|------------------|
|               | RESUI            | LTS FOR 2015-2016 |                  |                  | RESULTS FOR 2015-2016 |                    |                                        |                    |                  |
| QUARTER       | NEW CLUB<br>GOAL | NEW CLUBS         | DROPPED<br>CLUBS | NET<br>GAIN/LOSS | QUARTER               | NEW MEMBER<br>GOAL | CHARTER AND<br>NEW<br>MEMBERS<br>ADDED | DROPPED<br>MEMBERS | NET<br>GAIN/LOSS |
| JULY/AUG/SEPT | 57               | 30                | 11               | 19               | JULY/AUG/SEPT         | 2,726              | 3,345                                  | 3,597              | -252             |
| OCT/NOV/DEC   | 34               | 18                | 50               | -32              | OCT/NOV/DEC           | 2,358              | 2,834                                  | 2,189              | 645              |
| JAN/FEB/MAR   | 26               | 21                | 8                | 13               | JAN/FEB/MAR           | 2,075              | 3,924                                  | 952                | 2,972            |
| APR/MAY/JUNE  | 13               | 0                 | 0                | 0                | APR/MAY/JUNE          | 345                | 0                                      | 0                  | 0                |